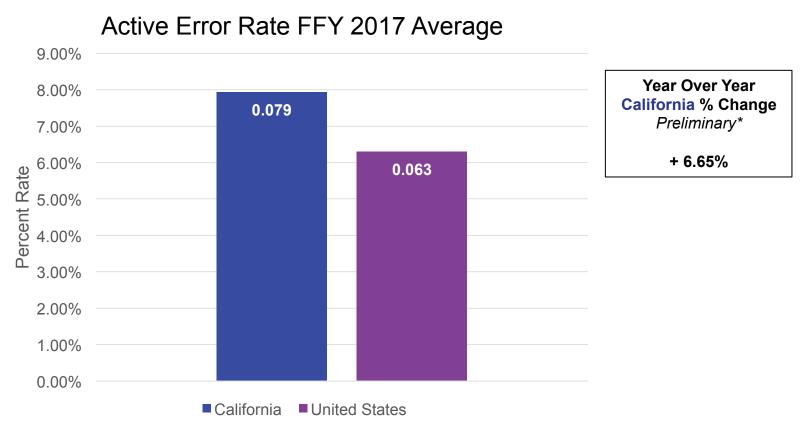

#### **Accuracy/Active Error Rate**

Active Error Rate measures the **accuracy** of the benefit amount issued to the participant of the program at the county level.