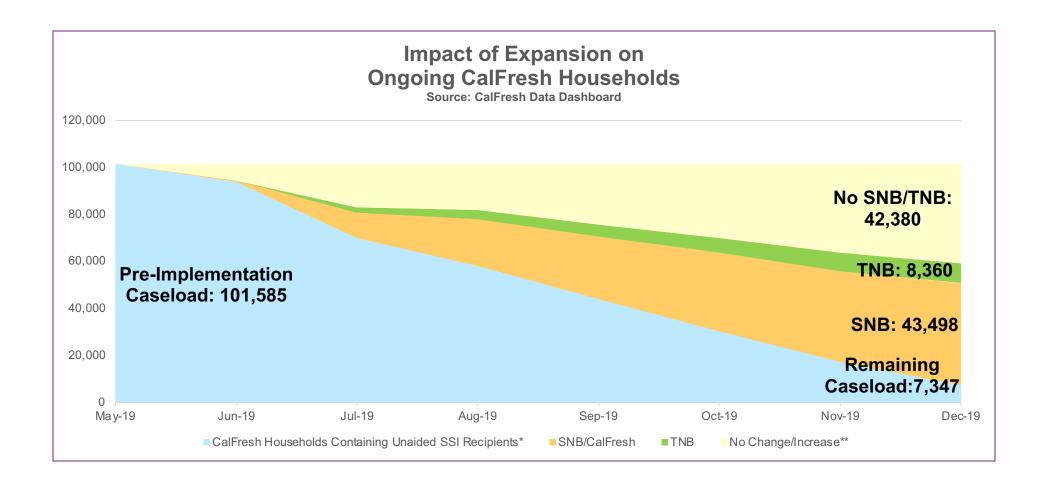

Trends**





National, 2012 to 2018 % Change: -15.2%

California, 2012 to 2018 % Change: +6.2%



National, 2012 to 2018 % Change: -18.3%

California, 2012 to 2018 % Change: -3.2%





#### **Accuracy: Active Error Rate**



2017 to 2018 % Change: -0.7%



\* 2019 is preliminary data: October 2018 through June 2019 (USDA)



#### **Timeliness**



2018 to 2019 % Change: -1.2%



\* 2019 is preliminary data, January through November 2019



### **Expansion Reach: SSI Recipients**





SSI Recipients Estimated to be Eligible to Participate in CalFresh: 405,900 (CDSS Estimate)

#### **Expansion: Applications Processed**



#### Between June and December....

329,841 Applications Processed

297,014 Applications Approved

**Nearly 90% Approval Rate** 

#### **Expansion: SNB & TNB Programs**



## CalFresh Data Dashboard Upgrades

#### Phase 2 and 3 CalFresh Expansion Data Coming Soon!





## **Looking Ahead: 2020 Priorities**



#### **2020 Branch Priorities**

Food for All **Expanding Work Opportunities Getting It Right the First Time** Fresh Look at Emergency Food **Proactive Response** 



## Thank you!

Alexis.Fernandez@dss.ca.gov