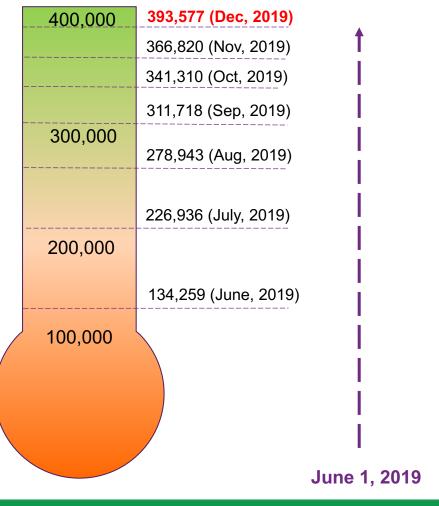

### **Expansion Reach: SSI Recipients**

SSI Recipients Estimated to be Eligible to Participate in CalFresh: 405,900 (CDSS Estimate)

#### **Expansion: Applications Processed**

#### Between June and December....

329,841 Applications Processed

297,014 Applications Approved

**Nearly 90% Approval Rate** 