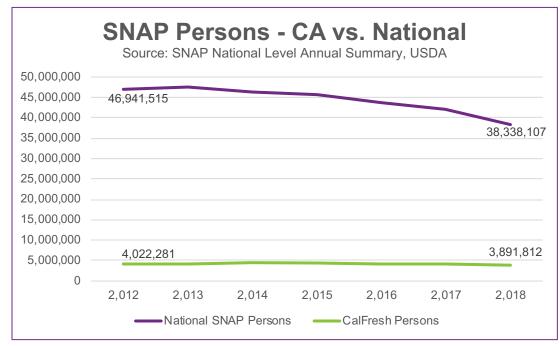

#### **Accuracy: Active Error Rate**

2017 to 2018 % Change: -0.7%

\* 2019 is preliminary data: October 2018 through June 2019 (USDA)