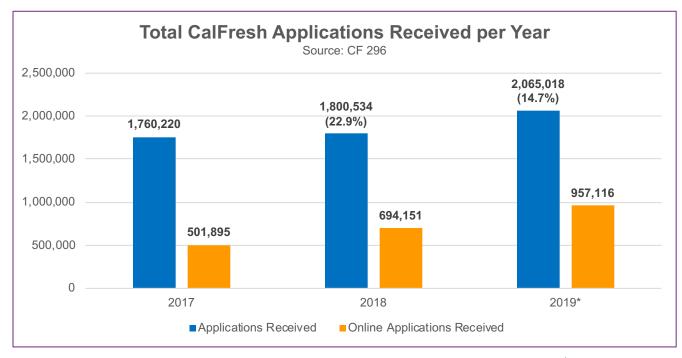

exis Fernández**

Chief, CalFresh and Nutrition Branch
California Department of Social Services

















## Looking Back: 2019 Results



# **CalFresh Expansion**

DO YOU RECEIVE SSI? DON'T MISS OUT ON FOOD BENEFITS



Beginning June 1, 2019 SSI recipients may be eligible for CalFresh Food benefits.

¿USTED RECIBES NO SE PIERDA LOS BENEFICIOS DE AL



A partir del 1 de junio de 20 los beneficiarios de SSI pue elegibles para recibir benefi de CalFresh Food.

¿Qué es CalFresh Food?

¿Cambiarán mis pagos de SSJ?





Beginning June 1, 2019 SSI/SSP recipients began applying for and receiving CalFresh food benefits for the first time since 1974!







什麼是 CalFresh 食物計劃福利



- · 完成访问-透过電
- 本縣將在 30

CalFresh 食物語 SSI / SSP 金額













遊覽 GetCalFresh.org

### **Access: Applications**



2018 to 2019 % Change: +15%







#### **Access: Caseload**





2018 to 2019 % Change: +2.6%

2018 to 2019 % Change: -1.7%





### **Access: Long-term Caseload Trends**





National, 2012 to 2018 % Change: -15.2%

California, 2012 to 2018 % Change: +6.2%



National, 2012 to 2018 % Change: -18.3%

California, 2012 to 2018 % Change: -3.2%





#### **Accuracy: Active Error Rate**



2017 to 2018 % Change: -0.7%



\* 2019 is preliminary data: October 2018 through June 2019 (USDA)



#### **Timeliness**



2018 to 2019 % Change: -1.2%



\* 2019 is preliminary data, January through November 2019



### **Expansion Reach: SSI Recipients**





SSI Recipients Estimated to be Eligible to Participate in CalFresh: 405,900 (CDSS Estimate)

#### **Expansion: Applications Processed**



#### B