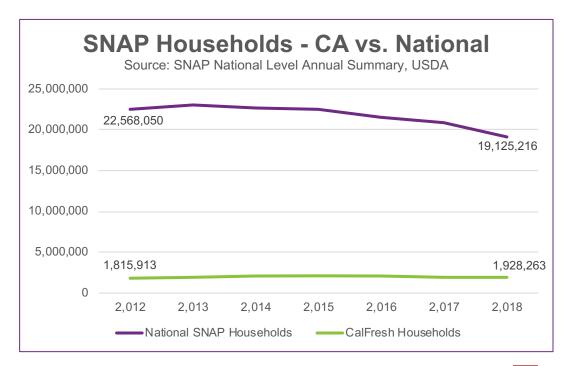

### **Access: Long-term Caseload Trends**

National, 2012 to 2018 % Change: -15.2%

California, 2012 to 2018 % Change: +6.2%

National, 2012 to 2018 % Change: -18.3%

California, 2012 to 2018 % Change: -3.2%