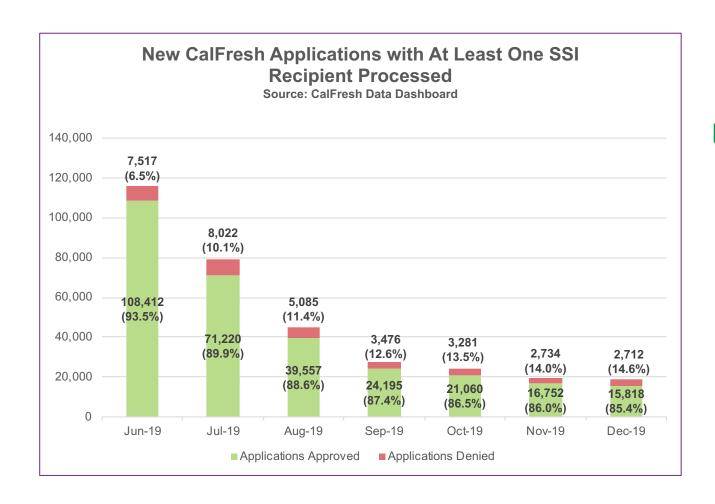

#### **Expansion: Applications Processed**

#### Between June and December....

329,841 Applications Processed

297,014 Applications Approved

**Nearly 90% Approval Rate** 