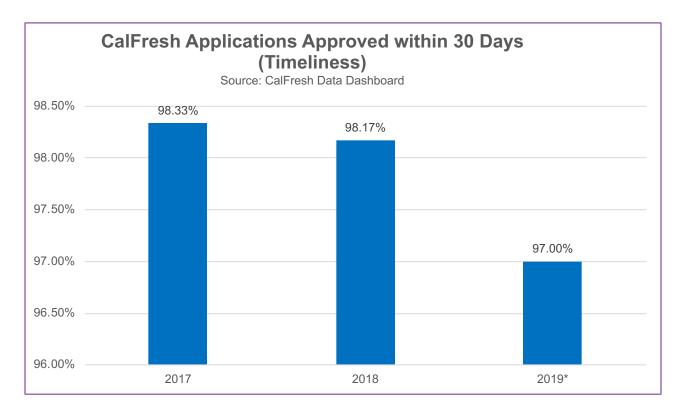

#### **Timeliness**

2018 to 2019 % Change: -1.2%

\* 2019 is preliminary data, January through November 2019