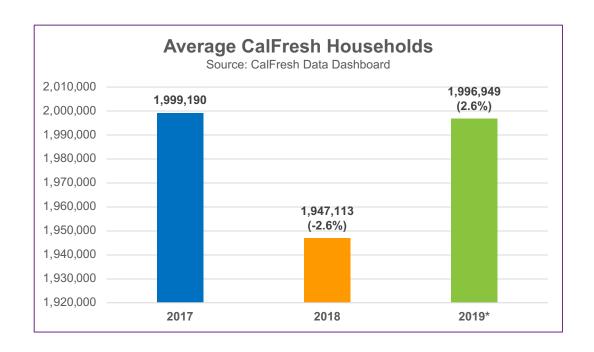

#### **Access: Caseload**

2018 to 2019 % Change: +2.6%

2018 to 2019 % Change: -1.7%