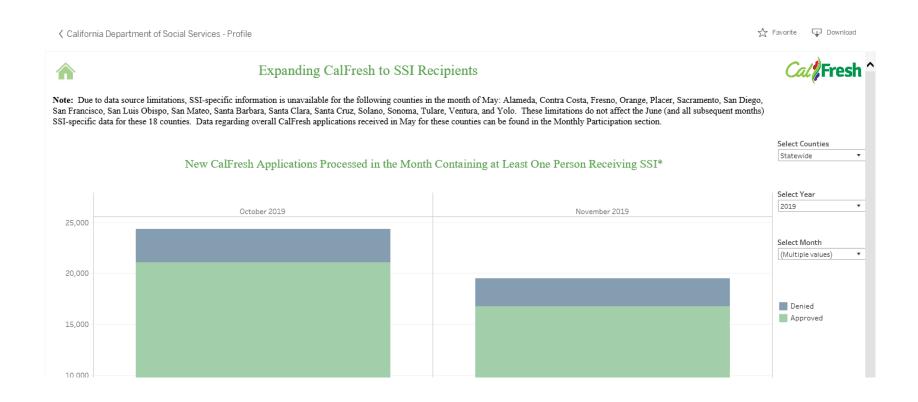

#### **Expansion: Applications Processed**

#### Between June and December....

329,841 Applications Processed

297,014 Applications Approved

**Nearly 90% Approval Rate** 