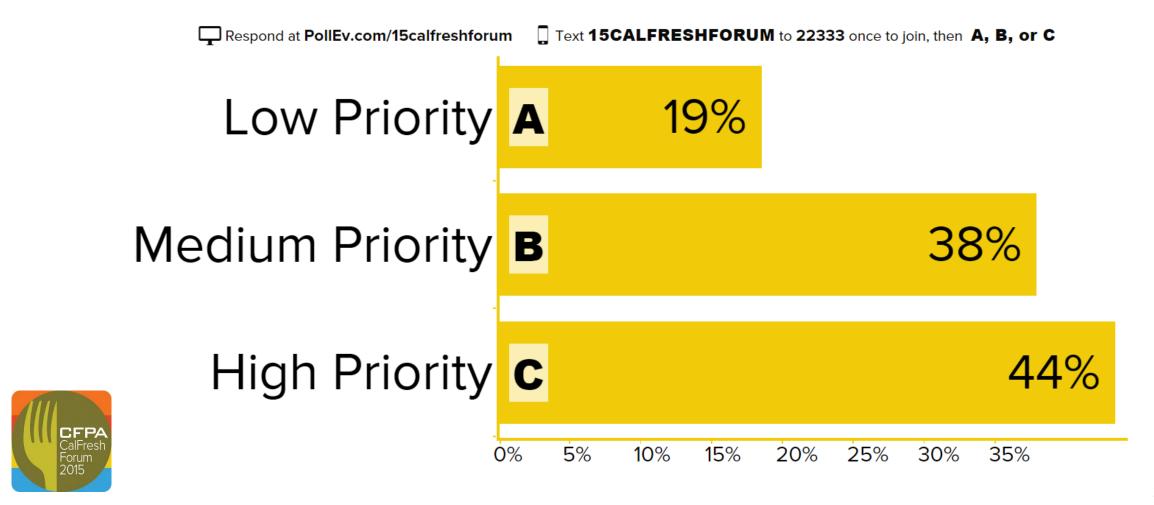

# How would you rank the following CDSS/CalFresh priority: Targeting underserved people to enroll (e.g. children, students, seniors/disabled?