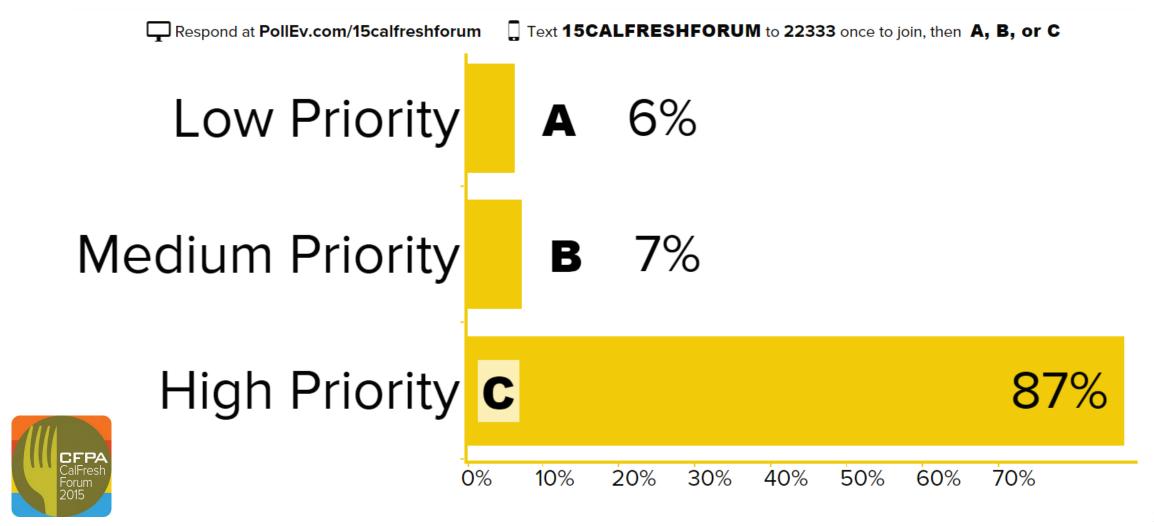

## How would you rank the following CDSS/CalFresh Priority: Streamlining customer service?

## How would you rank the following CDSS/CalFresh priority: providing accurate benefits?

# How would you rank the following CDSS/CalFresh priority: Targeting underserved people to enroll (e.g. children, students, seniors/disabled?

### How would you rank the following CDSS/CalFresh priority: Going beyond food to nutrition and jobs?

### How would you rank the following CDSS/CalFresh priority: Using data to drive CalFresh, internally and externally?

### How would you rank the following CDSS/CalFresh priority: Leveraging technology tools, internally and externally?