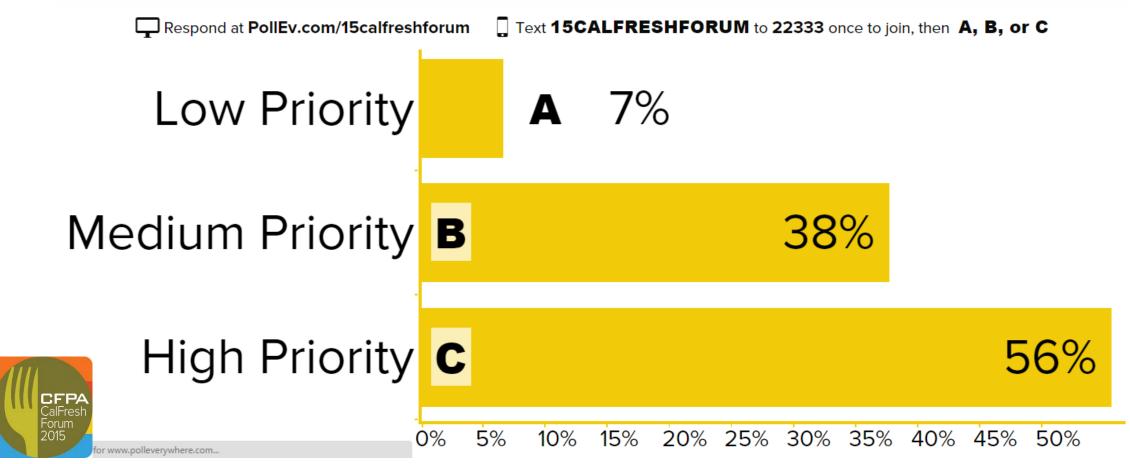

## How would you rank the following CDSS/CalFresh Priority: Streamlining customer service?