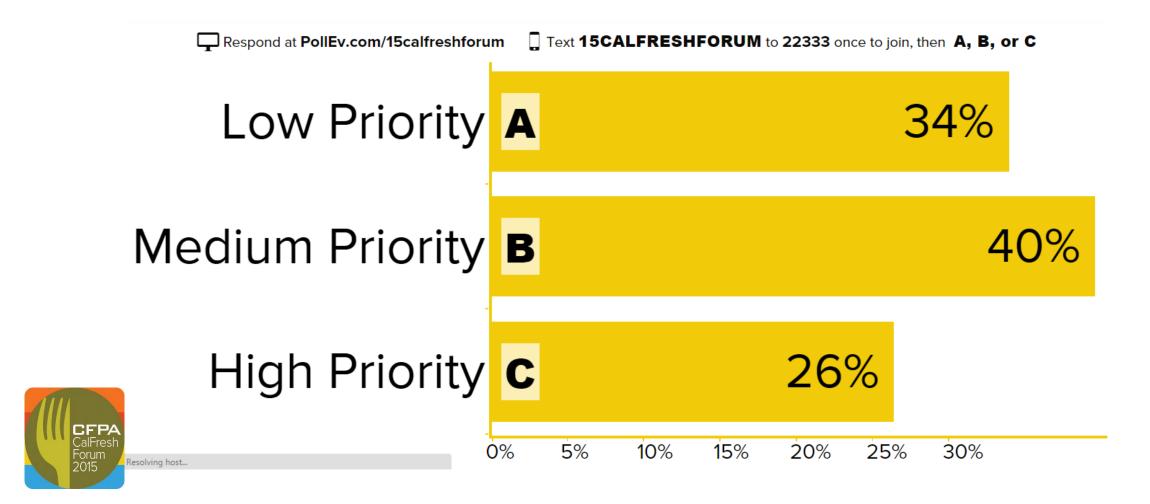

## How would you rank the following CDSS/CalFresh priority: providing accurate benefits?