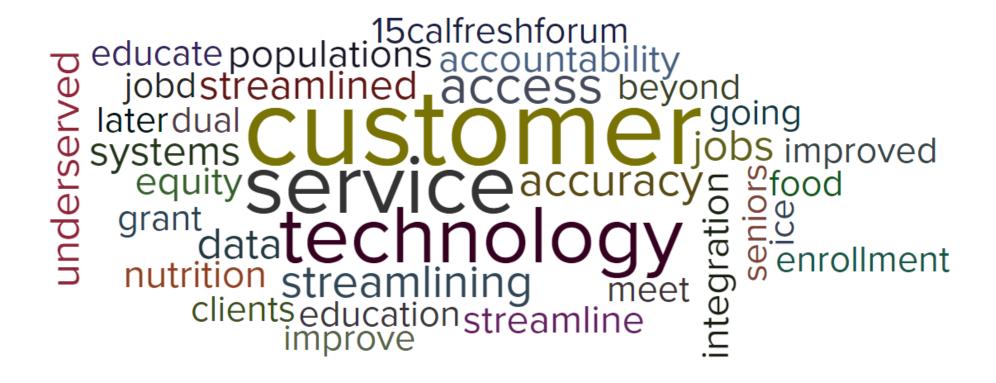

#### What words resonate with you the most?

Respond at PollEv.com/15calfreshforum Text 15CALFRESHFORUM to 22333 once to join, then text your message