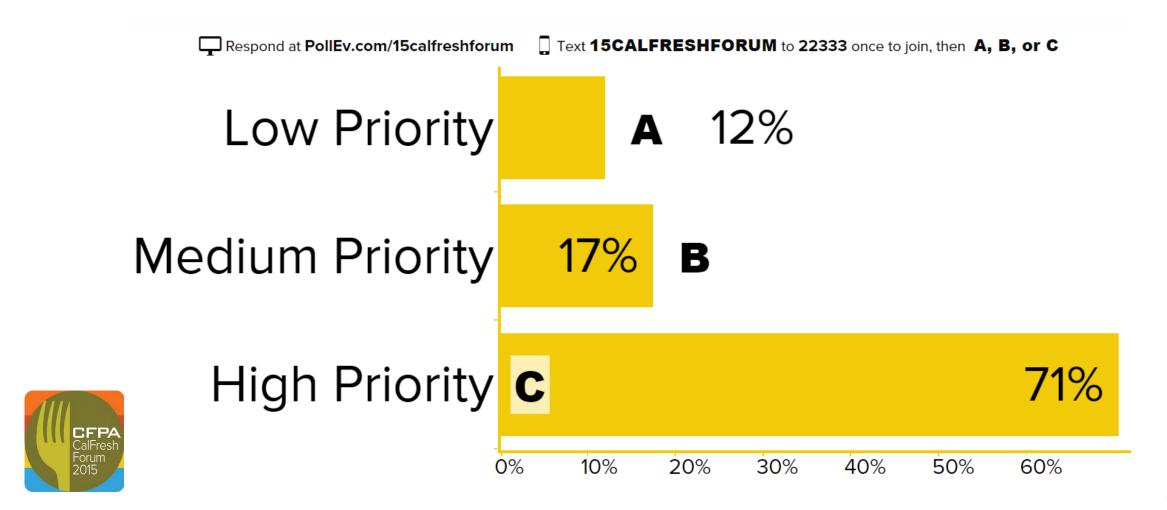

### How would you rank the following CDSS/CalFresh priority: Going beyond food to nutrition and jobs?