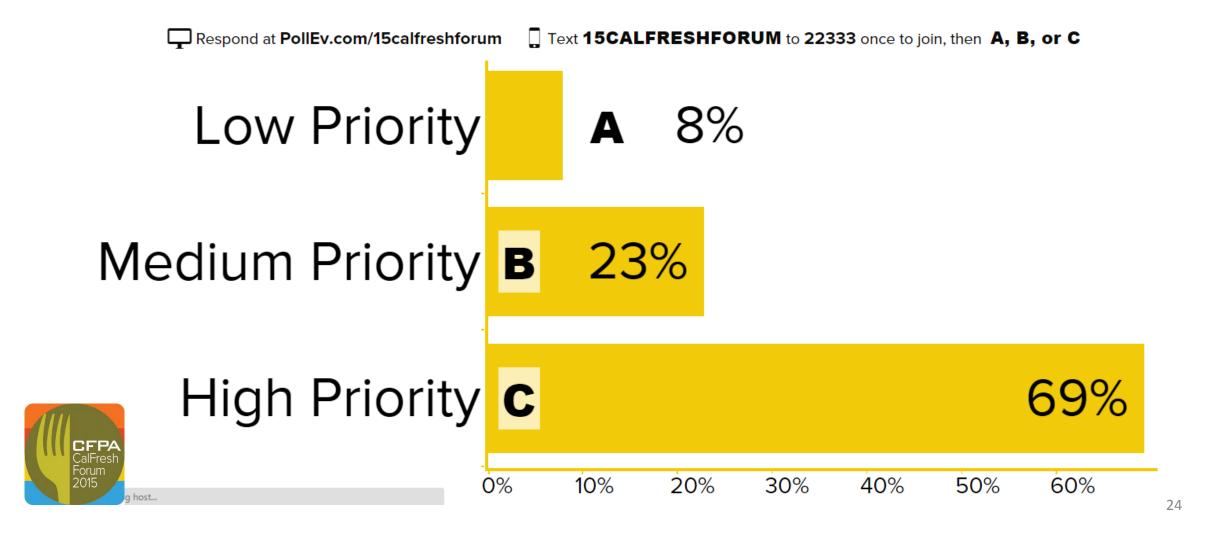

## How would you rank the following CDSS/CalFresh Priority: Streamlining customer service?

## How would you rank the following CDSS/CalFresh priority: providing accurate benefits?

# How would you rank the following CDSS/CalFresh priority: Targeting underserved people to enroll (e.g. children, students, seniors/disabled?

### How would you rank the following CDSS/CalFresh priority: Going beyond food to nutrition and jobs?

### How would you rank the following CDSS/CalFresh priority: Using data to drive CalFresh, internally and externally?

### How would you rank the following CDSS/CalFresh priority: Leveraging technology tools, internally and externally?